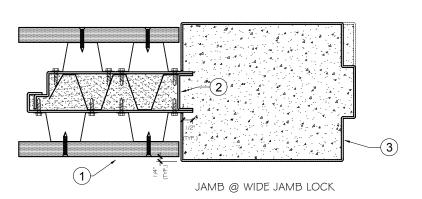

HEAD

- 1. Trussbilt fire rated wall panel TBM/MWP 120-02 (2 hour rating)
- 2. 12 gauge minimum galv. channel. Spot or plug welded in place.
- Fire rated frame and door assembly welded to fire rated wall panel per manufacturers instructions. Frame to be grouted.