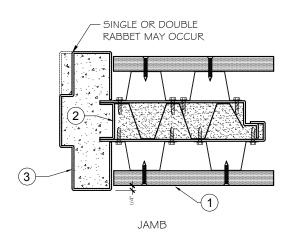

HEAD

- 1. Trussbilt fire rated wall panel TBM/MWP 120-02 (2 hour rating)
- 2. 12 gauge minimum galv. channel. Spot or plug welded in place.
- Fire rated frame and door assembly welded to fire rated wall panel per manufacturers instructions. Frame to be grouted.