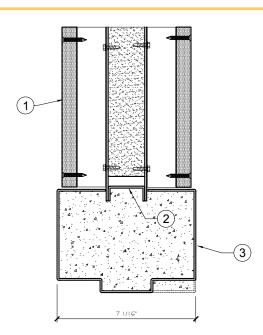

HEAD

- 1. Trussbilt fire rated wall panel TBM/MWP 120-02 (2 hour rating)
- 2. 12 gauge minimum galv. channel. Spot or plug welded in place.
- Fire rated frame and door assembly welded to fire rated wall panel per manufacturers instructions. Frame to be grouted.