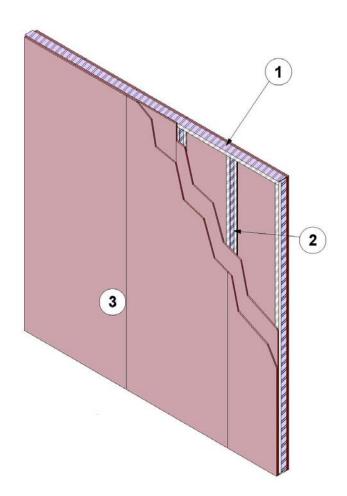

## Knauf, LLC Design Number KL/GBF 120-06 Non-Load Bearing Wall Assembly Knauf Fire Resistant Gypsum Board ASTM E119

Fire Resistance Rating: 2 hr

1. CERTIFIED COMPANY: Knauf, LLC.

CERTIFIED PRODUCT: Steel framing

member

MODEL: Knauf UW Track

STEEL TRACK: Install min. 3-5/8 in. (92mm) deep, 26 GA (0.455mm) Knauf UW shallow galvanized track to the existing floor, ceiling or wall assemblies using appropriate fasteners for the existing construction.

2. CERTIFIED COMPANY: Knauf, LLC.

CERTIFIED PRODUCT: Steel framing

member

MODEL: Knauf CW Studs

STEEL STUDS: Friction min. 3-5/8 in. (92mm) deep, 26 GA (0.455mm) Knauf CW galvanized steel studs into top and bottom steel tracks (Item 1) spaced max. 24 in. (610mm) on center (oc). Studs cut to be

3. CERTIFIED COMPANY: Knauf, LLC.

CERTIFIED PRODUCT: Type X Gypsum

Board

MODEL: Knauf GW-TX

GYPSUM BOARD: Install two layers of 1/2 in. (12.7mm) Knauf GW-TX Type X gypsum board to the face steel studs (Item 2) to each side of the wall installed with the long edge vertical with joints offset min. 12 in. (305mm) on opposing sides of the wall. Install base layer gypsum board using Knauf Self-Drilling TN 3.9x25 screws spaced 12 in. (305mm) oc. Install face layer gypsum board using

Knauf Self-Drilling TN 3.9x35 screws spaced 12 in. (305mm) oc.

4. CERTIFIED COMPANY: Knauf, LLC.

CERTIFIED PRODUCT: Joint Compound

MODEL: Readygips Multi-Purpose Joint

Compound

JOINT TAPE AND COMPOUND – (Not Shown) Apply a level 2 finish of self-adhering Knauf Joint tape and Knauf Readygips Multi-Purpose Joint Compound: Apply tape to face layer of gypsum board (Item 3) at all gypsum board joints. Apply joint compound in two coats to all exposed fastener heads and gypsum board joints.